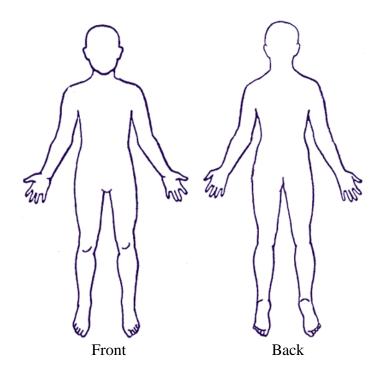

## PLEASE MARK AN X IN THE DIAGRAM BELOW WHERE YOUR PROBLEMS ARE

List your chief complaints in order of severity.

List other Chiropractic or Medical Doctors you have consulted for these conditions.

Check any of the following you have had in the last six months: